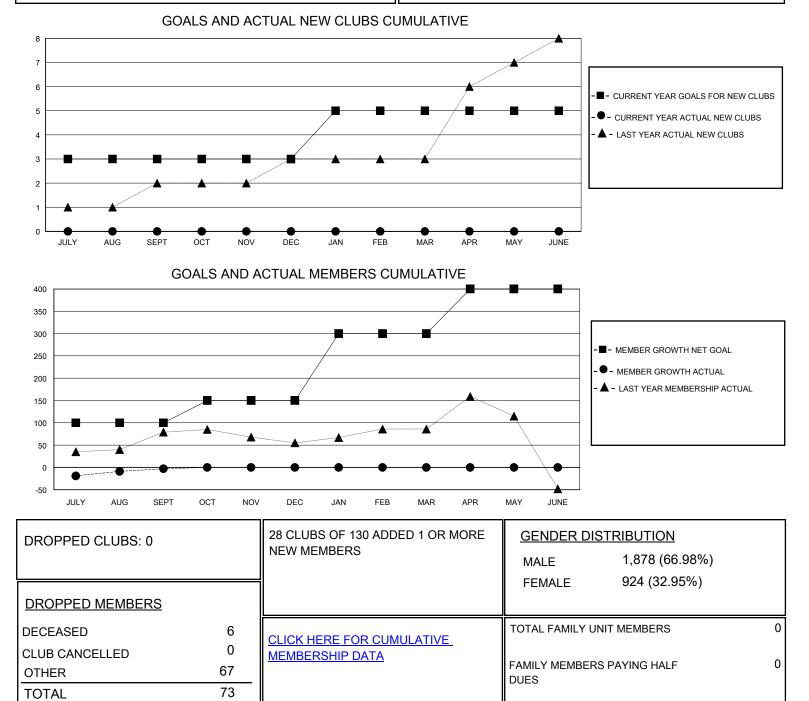

## MONTHLY MEMBERSHIP PROGRESS REPORT

District 3233 C

Results as of: 10/31/2024

| GMT:                  |               |           |               |                       |                       |                         | GMT CA                                             |
|-----------------------|---------------|-----------|---------------|-----------------------|-----------------------|-------------------------|----------------------------------------------------|
| Clubs                 |               |           |               | Members               |                       |                         |                                                    |
| RESULTS FOR 2024-2025 |               |           |               | RESULTS FOR 2024-2025 |                       |                         |                                                    |
| QUARTER               | NEW CLUB GOAL | NEW CLUBS | DROPPED CLUBS | QUARTER               | ER GROWTH NET<br>GOAL | MEMBER GROWTH<br>ACTUAL | DROPPED<br>MEMBERS ACTUAL<br>(including transfers) |
| JULY/AUG/SEPT         | 3             | 0         | 0             | JULY/AUG/SEPT         | 100                   | 70                      | 65                                                 |
| OCT/NOV/DEC           | 0             | 0         | 0             | OCT/NOV/DEC           | 50                    | 12                      | 8                                                  |
| JAN/FEB/MAR           | 2             | 0         | 0             | JAN/FEB/MAR           | 150                   | 0                       | 0                                                  |
| APR/MAY/JUNE          | 0             | 0         | 0             | APR/MAY/JUNE          | 100                   | 0                       | 0                                                  |